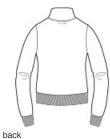

# TravisMathew Ladies Crestview 1/4-Zip TM1WW003

Get the good times rolling with our performance-based, lightweight 1/4-zip pullover. Outfit yourself for everything from early morning tee times to late night hangs.

- 4.6-ounce, 70/23/7 polyester/cotton/spandex
- . Zip-through collar
- Reverse coil zipper with TM logo pull
- TM logo woven label at left hem