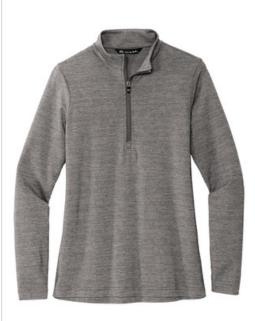

# TravisMathew Ladies Crestview 1/4-Zip TM1WW003

Get the good times rolling with our performance-based, lightweight 1/4-zip pullover. Outfit yourself for everything from early morning tee times to late night hangs.

- 4.6-ounce, 70/23/7 polyester/cotton/spandex
- . Zip-through collar
- Reverse coil zipper with TM logo pull
- TM logo woven label at left hem