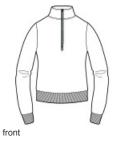

# TravisMathew Ladies Crestview 1/4-Zip TM1WW003

Get the good times rolling with our performance-based, lightweight 1/4-zip pullover. Outfit yourself for everything from early morning tee times to late night hangs.

- 4.6-ounce, 70/23/7 polyester/cotton/spandex
- . Zip-through collar
- Reverse coil zipper with TM logo pull
- TM logo woven label at left hem