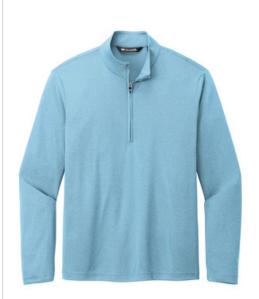

# TravisMathew Coto Performance 1/4-Zip TM1MY397

A necessity for the man on the move, this sporty TravisMathew 1/4-zip excels whether you're on a business trip or it's date night. Wrinkle resistance joins forces with 4way stretch and quick-drying technology to deliver exceptional performance-no matter the occasion.

- 4.1-ounce, 100% polyester
- Zip-through collar
- Kissing welt zipper with TM logo pull
- TM logo printed at center back neck