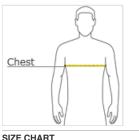

### HOW TO MEASURE

## CHEST WIDTH Measure under the arm and around the fullest part of the chest

with arms down, keeping tape horizontal.

| SIZE | CH |  |
|------|----|--|
|      |    |  |

|       | S     | M     | L     | XL    | 2XL   | 3XL   |
|-------|-------|-------|-------|-------|-------|-------|
| Chest | 35-37 | 38-40 | 42-44 | 45-47 | 48-50 | 52-54 |