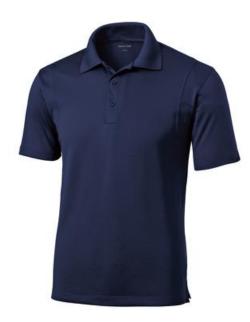

# Sport-Tek® Micropique Sport-Wick® Polo. ST650

Smooth micropique polos that wick moisture and resist snags.

- 3.8-ounce, 100% polyester tricot
- Snag resistant
- Moisture-wicking
- Double-needle stitching throughout
- Tag-free label
- Taped neck
- Flat knit collar
- 3-button placket with dyed-to-match rubber buttons
- Set-in, open hem sleeves
- Armhole accent
- Side vents