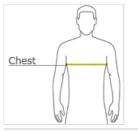

#### HOW TO MEASURE

CHEST WIDTH Measure under the arm and around the fullest part of the chest with arms down, keeping tape horizontal.

| SIZE | CHART |  |
|------|-------|--|

|       | S     | Μ     | L     | XL    | 2XL   | 3XL   | 4XL   | 5XL   |
|-------|-------|-------|-------|-------|-------|-------|-------|-------|
| Chest | 34-36 | 38-40 | 42-44 | 46-48 | 50-52 | 54-56 | 58-60 | 62-64 |