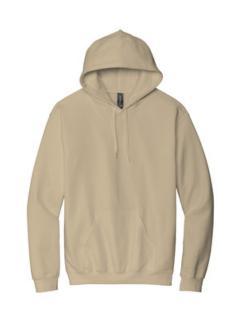

# Gildan<sup>®</sup> Softstyle<sup>®</sup> Pullover Hooded Sweatshirt SF500

- 8.4-ounce, 80/20 ring spun cotton/poly
- 75/25 ring spun cotton/poly (Sport Grey) e,
- . 50/50 ring spun cotton/poly (Dark Heather)
- Two-end ring spun cotton face fabric
- Two-piece dyed-to-match jersey fabric-lined hood .
- Double-needle hem and topstitching on outside of hood . seam
- 3/8-inch flat drawcords ÷.
- Dropped shoulder а.
- 1x1 rib knit with spandex cuffs and bottom band
- Tubular body -
- Classic fit
- Tearaway label
- Select colors up to 5XL