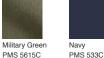

### COLOR INFORMATION

| Black    |
|----------|
| PMS 426C |

Royal

7C

White

\*Not all sizes are available in every color.

10C