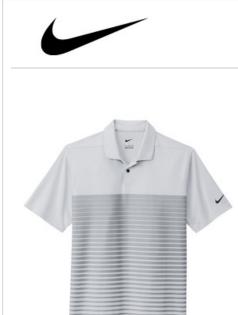

# Nike Dri-FIT Vapor Block Polo NKDC2114

An engineered block print makes this polo stand out on the street or in the office. Designed for everyday wearability, it keeps you in your comfort zone with Dri-FIT moisture management technology. Features a self-fabric collar and two-button placket. Rolled-forward shoulder seams, open hem sleeves and open hem. A contrast heat transfer Swoosh logo is on the left sleeve. Made of 5.3-ounce, 87/13 polyester/spandex Dri-FIT fabric.