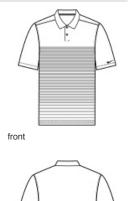

## CARE INSTRUCTIONS

Machine Wash Cold. Wash Inside Out. Wash With Like Colors. Do Not Use Softeners. Do Not Use Bleach. Tumble Dry Low. Do Not Iron. Do Not Dry Clean.

back