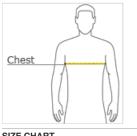

## HOW TO MEASURE

#### CHEST WIDTH

Measure under the arm and around the fullest part of the chest with arms down, keeping tape horizontal.

### SIZE CHART

|       | XS    | S         | M         | L     | XL        | 2XL            | 3XL         | 4XL   |
|-------|-------|-----------|-----------|-------|-----------|----------------|-------------|-------|
| Chest | 32-35 | 35-37 1/2 | 37 1/2-41 | 41-44 | 44-48 1/2 | 48 1/2 -53 1/2 | 53 1/2 - 58 | 58-63 |