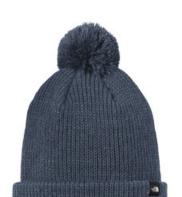

# The North Face® Pom Beanie NF0A7RGI

Complete with a pom, this comfortable beanie has a classic look with The North Face sense of adventure.

- 100% acrylic
- Thick top pom
- Woven The North Face fold over label at cuff
- The North Face<sup>®</sup> products have decoration requirements that require special handling procedures and may need additional time to fulfill.