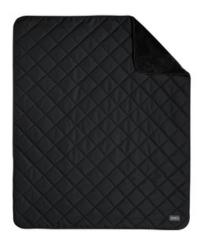

## Eddie Bauer<sup>®</sup> Quilted Insulated Fleece Blanket FB751

This warm, insulated blanket is designed for adventures both indoor and out with a durable water-repellent (DWR) finish and ultrasoft high-pile fleece backing.

- 100% polyester woven fabric; 10-ounce linear yard, 100% polyester high-pile fleece; 2.8-ounce polyfill
- Durable water-repellent (DWR) finish
- 5K laminate
- Water-resistant
- Decoration access pocket in bottom left corner
- Insulated warmth
- Quilted woven face
- Rounded corners
- Bound hem
- Eddie Bauer logo woven patch on bottom right corner
- Dimensions: 50" x 60"

Machine Wash Cold Separately. Only Non-Chlorine Bleach When Needed. Do Not Dry Clean. Tumble Dry Low. Remove Promptly. Do Not Iron.

front

back