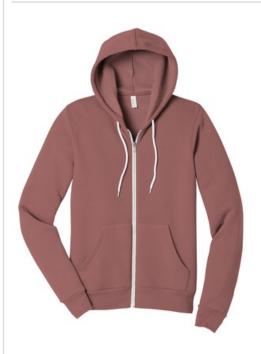

# BELLA+CANVAS $^{(\!R\!)}$ Unisex Sponge Fleece Full-Zip Hoodie. BC3739

- Retail fit
- Tear-away label
- White drawcords
- Side seamed
- Full-zip with white taping
- Rib knit cuffs and hem
- Solid Colors and Heather Colors: 8-ounce, 52/48 Airlume combed and ring spun cotton/poly fleece, 32 singles
- Athletic Heather: 8-ounce, 90/10 Airlume combed and ring spun cotton/poly fleece, 32 singles
- Heather Navy: 8-ounce, 60/40 Airlume combed and ring spun cotton/poly fleece, 32 singles
- DTG Colors: 8-ounce, 70/30 Airlume combed and ring spun cotton/poly fleece, 32 singles
- Black available up to 3XL