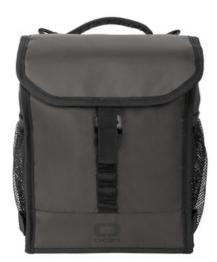

## OGIO® Sprint Lunch Cooler 96000

- 200D poly dobby
- 500D poly details
- Top grab handle
- Fully insulated main compartment
- Zippered top flap with matte black metal hook closure
- Top slip pocket
- Side loops for easy flat packing
- Black reflective O heat transfer
- Dimensions: 9"h x 8.75"w x 5.75"d
- Capacity: 366 cu. in./6 L
- Weight: 0.66 lbs./0.29 kg

Note: Bags not intended for use by children 12 and under.

front