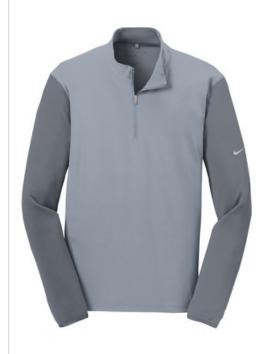

# Nike Dri-FIT Fabric Mix 1/2-Zip Cover-Up. 746102

Combining a stretch woven, a comfortable knit and welded details, this cover-up delivers a broad range of motion with a technical look. Dri-FIT moisture management technology ensures pure performance. The design features a reverse coil zip-through collar, open cuffs and an open hem. The welded contrast Swoosh design trademark is on the left sleeve. Body made of 4.7-ounce, 90/10 polyester/spandex; upper back panel and sleeves made of 6.9-ounce, 100% polyester Dri-FIT fabrics.