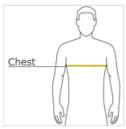

### HOW TO MEASURE

#### CHEST WIDTH

Measure under the arm and around the fullest part of the chest with arms down, keeping tape horizontal.