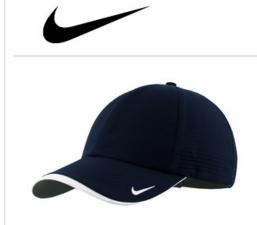

## Nike Dri-FIT Swoosh Perforated Cap. 429467

Maximum breathability is achieved with Dri-FIT moisture management technology and perforated mid and back panels. A contrast underbill reduces sun glare. This 6-panel cap has an unstructured, low-profile design with a hook and loop closure. The contrast Swoosh design trademark is embroidered on the bill and center back. Made of 100% Dri-FIT polyester.