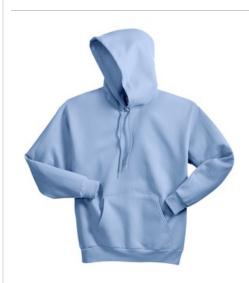

## Pullover Hooded Sweatshirt. P170

- 7.8-ounce, 50/50 cotton/poly
- Made with up to 5% recycled polyester from plastic bottles
- PrintPro<sup>®</sup> XP fleece with high-stitch density for superior
- embellishment
- Tear-away label
- Two-ply hood with grommets and dyed-to-match drawcord
- Rib knit cuffs and waistband
- Front pouch pocket