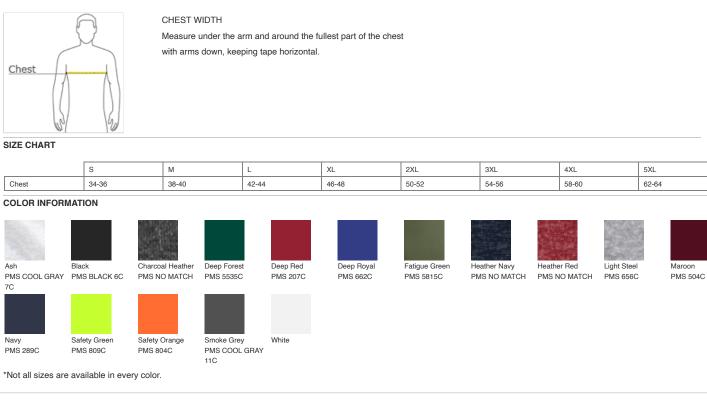

## Hanes



## HOW TO MEASURE

## Pullover Hooded Sweatshirt. P170

- 7.8-ounce, 50/50 cotton/poly
- Made with up to 5% recycled polyester from plastic bottles
- PrintPro<sup>®</sup> XP fleece with high-stitch density for superior
- embellishment
- Tear-away label
- Two-ply hood with grommets and dyed-to-match drawcord
- Rib knit cuffs and waistband
- Front pouch pocket

Please note: This product is transitioning from tag-free labels to tear-away labels. Your order may contain a combination of both.

## CARE INSTRUCTIONS

Turn inside out. Machine wash cold. Dark colors separately. Only non-chlorine bleach when needed. Tumble dry low. Cool iron if needed exclusive of decoration.





back