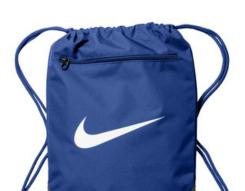

## Nike Brasilia Drawstring Pack NKDM3978

This pack has a minimal, lightweight design with an open top, so you can throw in your workout gear and go. Shoulder straps double as a drawcord to secure the load.

- 100% recycled polyester dobby
- Top-loading compartment offers easy access
- Shoulder straps act as drawcord to cinch down the top closure
- Exterior zippered pocket keeps small items close and secure
- Reinforced bottom helps protect gear against bumps and scrapes
- Contrast Swoosh design trademark
- Dimensions: 20"h x 14"w x 2"d; Approx. 1,099 cubic inches

Note: Bags not intended for use by children 12 and under.

front