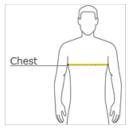

## **HOW TO MEASURE**

#### CHEST WIDTH

Measure under the arm and around the fullest part of the chest with arms down, keeping tape horizontal.

#### SIZE CHART

|       | S     | М     | L     | XL    | 2XL   | 3XL   |
|-------|-------|-------|-------|-------|-------|-------|
| Chest | 34-36 | 38-40 | 42-44 | 46-48 | 50-52 | 54-56 |