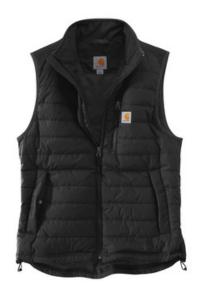

# Carhartt® Gilliam Vest CT102286

When it's just cold enough to call for core warmth, this insulated vest has you covered as a lightweight, water-repellent layer.

- 1.75-ounce, 100% nylon Cordura<sup>®</sup> shell
- Rain Defender<sup>®</sup> durable water repellent
- Wind Fighter<sup>®</sup> technology tames wind
- Nylon lining quilted to 100-gram polyester insulation
- Reverse coil center front zipper
- Zip-through collar
- Left chest map pocket with reverse coil zipper
- Two hand pockets with hidden snap closures
- Two interior pockets: one zippered, one hook and loop closure
- Drawcord adjustable drop tail hem
- Carhartt-strong, triple-stitched main seams
- Carhartt label sewn on chest pocket
- Relaxed fit

front