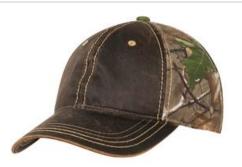

# Port Authority<sup>®</sup> Pigment Print Camouflage Cap. C819

A pigment print on the front panels, visor and closure gives this cap an oiled leather look. A popular camo pattern completes the mid and back panels.

 Fabric: 52/48 cotton/poly front panels, 60/40 cotton/poly canvas mid and back panels

Structure: Unstructured

Profile: Low

Closure: Hook and loop

Hand wash only, do not bleach, air dry only

front

back