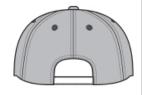

 Fabric: 52/48 cotton/poly front panels, 60/40 cotton/poly canvas mid and back panels

Structure: Unstructured

Profile: Low

Closure: Hook and loop

Hand wash only, do not bleach, air dry only

front

back