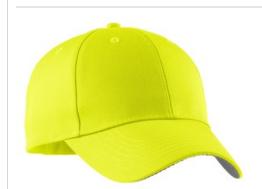

# Port Authority<sup>®</sup> Solid Enhanced Visibility Cap. C806

This non-ANSI certified cap features a grey underbill and keeps your visibility and budget in mind.

- Fabric: 100% fluorescent polyester
- Structure: Lightly structured
- Profile: Mid
- Closure: Hook and loop