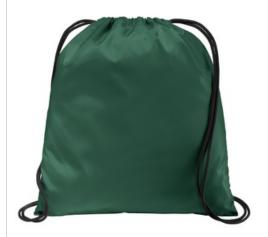

## Port Authority® Ultra-Core Cinch Pack. BG615

A basic cinch pack at a very friendly price. Lightweight and easy to wear over your shoulder thanks to adjustable-length drawcord straps.

- 210 denier polyester
- Drawcord closures
- Dimensions: 16.5"h x 14.5"w; Approx. 610 cubic inches