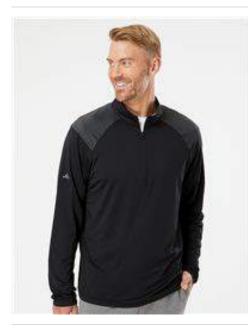

## • 6 oz./yd², 88/12 recycled polyester/elastane

- Moisture-management properties
- Self-mock collar
- Striped jersey shoulder panels
- Bottom hem and cuffs
- UPF 50+ protection
- Contrast logo on right sleeve