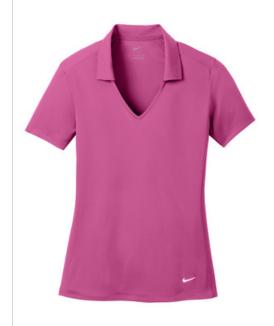

# Nike Women's Dri-FIT Vertical Mesh Polo. 637165

Designed for the ultimate in performance, this polo has a soft drape and a vertical mesh texture. Dri-FIT moisture management technology provides breathable comfort during and after play. Tailored for a feminine fit with a Johnny collar. A contrast Swoosh design trademark is embroidered on the left hem. Made of 4.4-ounce, 100% polyester Dri-FIT fabric. CARE INSTRUCTIONS

Machine wash cold (30C), wash inside out, wash with like colors, do not use softeners, do not use bleach. Tumble dry low. Do not iron. Do not dry clean.

front